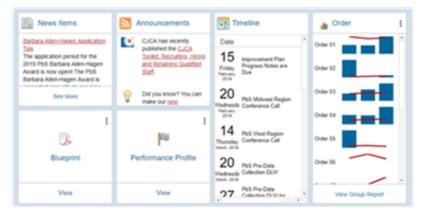

## Show Us Your New PbS Dashboard!

The newly redesigned PbS Dashboard is available now on the PbS website! The Dashboard adds interactive elements that give you immediate access to your most important components of PbS without having to navigate through multiple pages to get to them. We've created <u>this helpful guide</u> to show you what's new and how it works. Log in to the PbS website to get started.

Got a Dashboard you'd like show us? If your Dashboard has been helpful to you and your team, <u>send us a screenshot</u> of it and a story about why it works for your site. You will be entered to win PbS prizes if your screenshots appear in our upcoming DLW presentation.